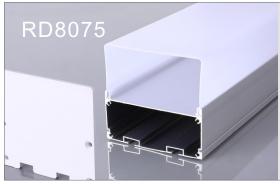

| Item Type        | LED aluminum profile                         |
|------------------|----------------------------------------------|
| Grade and Temper | 6063 T5 (T6)                                 |
| Size             | 80*75mm                                      |
| Finished         | Anodized                                     |
| Cover            | Clear/Milky                                  |
| Standard Length  | 60CM, 90CM, 120CM,<br>150CM, 180CM/Customize |
| Package          | Inner PP bag & Outer carton                  |
| Accessories      | PC cover diffuser, metal clips, end caps     |