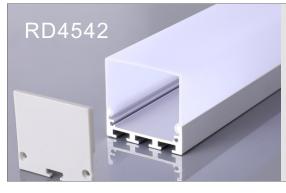

| Item Type        | LED aluminum profile                         |
|------------------|----------------------------------------------|
| Grade and Temper | 6063 T5 (T6)                                 |
| Size             | 45*42mm                                      |
| Finished         | Anodized                                     |
| Cover            | Clear/Milky                                  |
| Standard Length  | 60CM, 90CM, 120CM,<br>150CM, 180CM/Customize |
| Package          | Inner PP bag & Outer carton                  |
| Accessories      | PC cover diffuser, metal clips, end caps     |