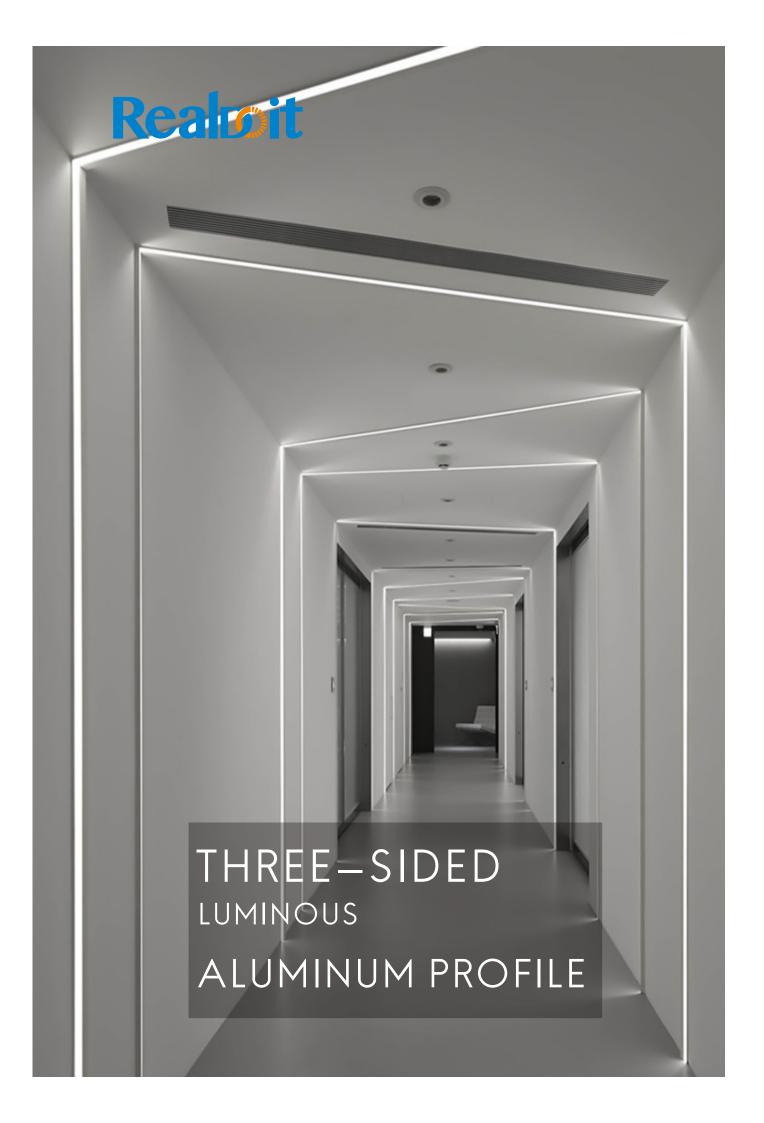

## RECESSED LINE LAMP 120° illumination range The room was illuminated to its fullest extent ILLUMINATION RANGE