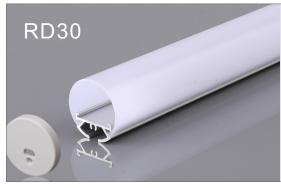

| Item Type        | LED aluminum profile                         |
|------------------|----------------------------------------------|
| Grade and Temper | 6063 T5 (T6)                                 |
| Size             | Ø60mm                                        |
| Finished         | Anodized                                     |
| Cover            | Clear/Milky                                  |
| Standard Length  | 60CM, 90CM, 120CM,<br>150CM, 180CM/Customize |
| Package          | Inner PP bag & Outer carton                  |
| Accessories      | PC cover diffuser, metal clips, end caps     |