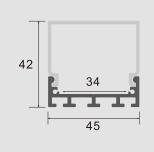

| Item Type        | LED aluminum profile                         |
|------------------|----------------------------------------------|
| Grade and Temper | 6063 T5 (T6)                                 |
| Size             | 45*42mm                                      |
| Finished         | Anodized                                     |
| Cover            | Clear/Milky                                  |
| Standard Length  | 60CM, 90CM, 120CM,<br>150CM, 180CM/Customize |
| Package          | Inner PP bag & Outer carton                  |
| Accessories      | PC cover diffuser, metal clips, end caps     |