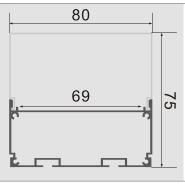

| Item Type        | LED aluminum profile                         |
|------------------|----------------------------------------------|
| Grade and Temper | 6063 T5 (T6)                                 |
| Size             | 80*75mm                                      |
| Finished         | Anodized                                     |
| Cover            | Clear/Milky                                  |
| Standard Length  | 60CM, 90CM, 120CM,<br>150CM, 180CM/Customize |
| Package          | Inner PP bag & Outer carton                  |
| Accessories      | PC cover diffuser, metal clips, end caps     |