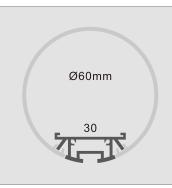

| Item Type        | LED aluminum profile                         |
|------------------|----------------------------------------------|
| Grade and Temper | 6063 T5 (T6)                                 |
| Size             | Ø60mm                                        |
| Finished         | Anodized                                     |
| Cover            | Clear/Milky                                  |
| Standard Length  | 60CM, 90CM, 120CM,<br>150CM, 180CM/Customize |
| Package          | Inner PP bag & Outer carton                  |
| Accessories      | PC cover diffuser, metal clips, end caps     |