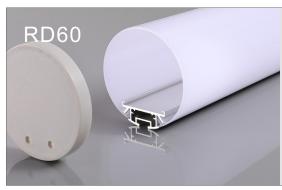

| Item Type        | LED aluminum profile                         |
|------------------|----------------------------------------------|
| Grade and Temper | 6063 T5 (T6)                                 |
| Size             | Ø60mm                                        |
| Finished         | Anodized                                     |
| Cover            | Clear/Milky                                  |
| Standard Length  | 60CM, 90CM, 120CM,<br>150CM, 180CM/Customize |
| Package          | Inner PP bag & Outer carton                  |
| Accessories      | PC cover diffuser, metal clips, end caps     |