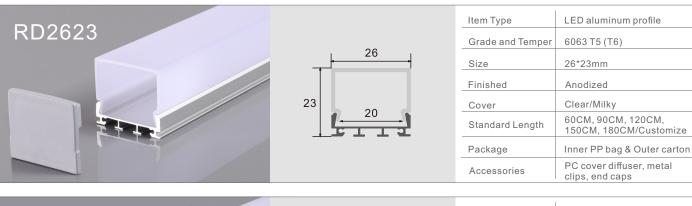

| Item Type        | LED aluminum profile                         |
|------------------|----------------------------------------------|
| Grade and Temper | 6063 T5 (T6)                                 |
| Size             | 45*42mm                                      |
| Finished         | Anodized                                     |
| Cover            | Clear/Milky                                  |
| Standard Length  | 60CM, 90CM, 120CM,<br>150CM, 180CM/Customize |
| Package          | Inner PP bag & Outer carton                  |
| Accessories      | PC cover diffuser, metal clips, end caps     |